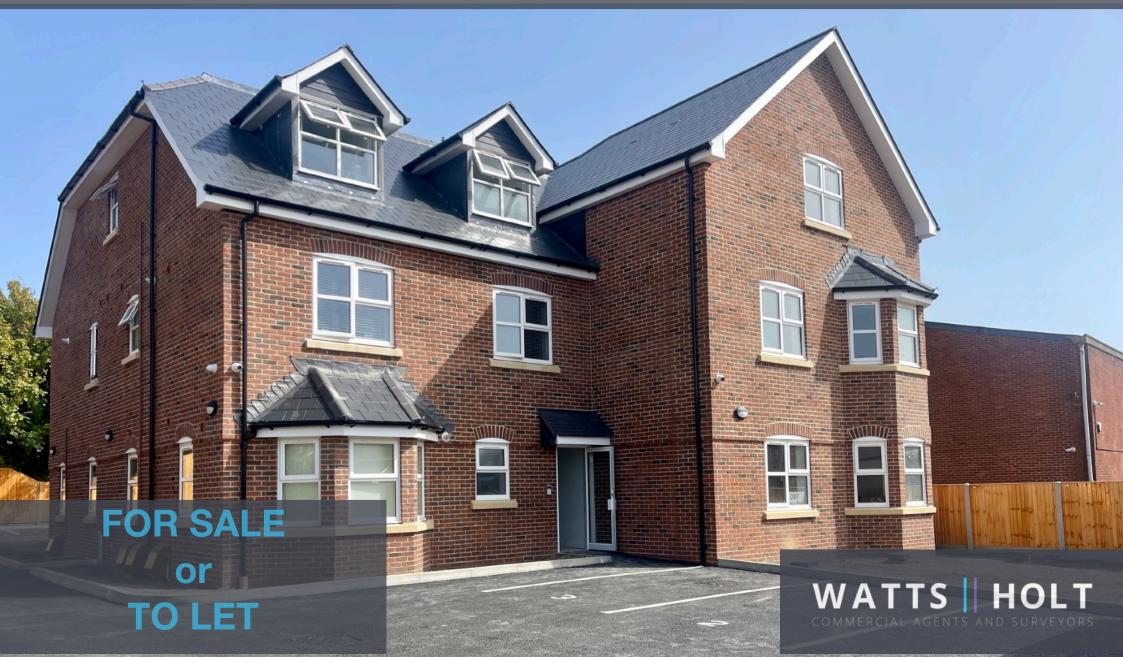

# SHOP, OFFICES, USE CLASS E

Unit 1 73.2 Sq.M (788 Sq.FT) Unit 2 56.3 Sq.M (606 Sq.FT) 207 Haymoor Road Poole BH15 3NT

### DESCRIPTION

The units are offered in a shell finish for ingoing tenants to complete their own internal fit-out.

The properties are offered with allocated kitchen and toilet facilities.