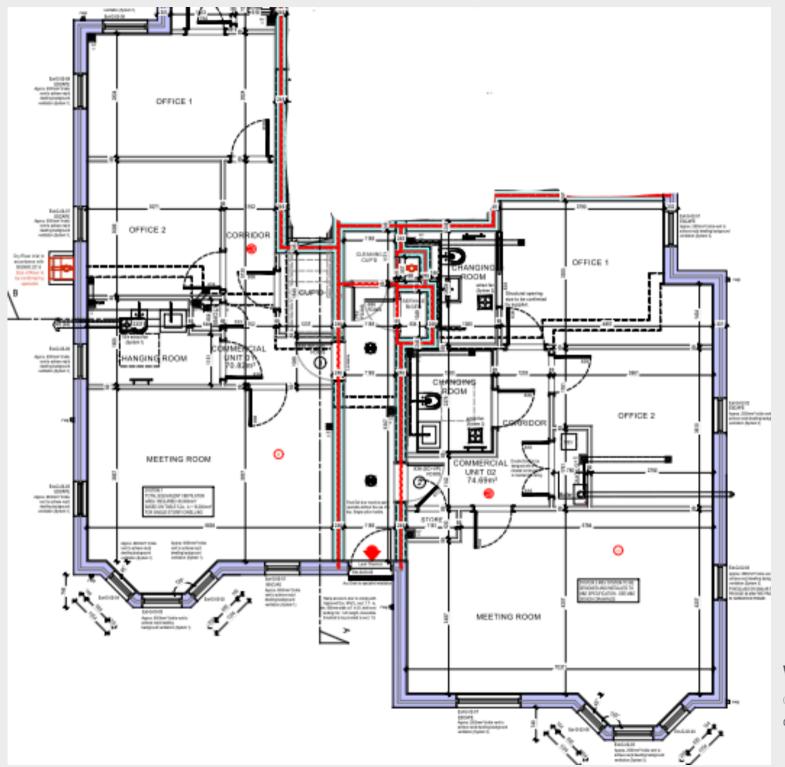

# SHOP, OFFICES, USE CLASS E

Unit 1 73.2 Sq.M (788 Sq.FT) Unit 2 56.3 Sq.M (606 Sq.FT) 207 Haymoor Road Poole BH15 3NT

### DESCRIPTION

The units are offered in a shell finish for ingoing tenants to complete their own internal fit-out.

The properties are offered with allocated kitchen and toilet facilities.