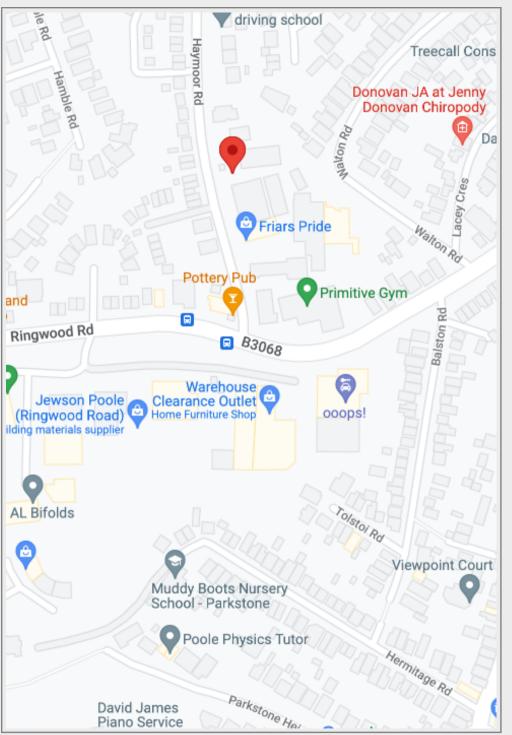

# LOCATION

The properties are located on Haymoor Road, accessed from Ringwood Road. This central location provides easy access to both Poole and Bournemouth town centres as well as the main road networks beyond. The property is set within a mixed commercial and residential location with various uses including retail warehouses and trade counter units.