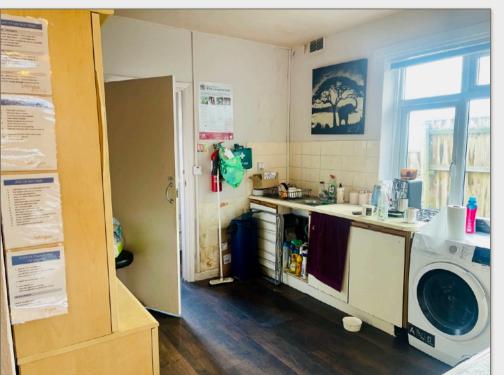

#### DESCRIPTION

Currently operating as a hairdressers, the property is suitable for a number of other uses within Commercial Use Class E.

The unit is configured to provide open-plan retail space incorporating a treatment room to the front with storage space, WC and Kitchen to the rear.