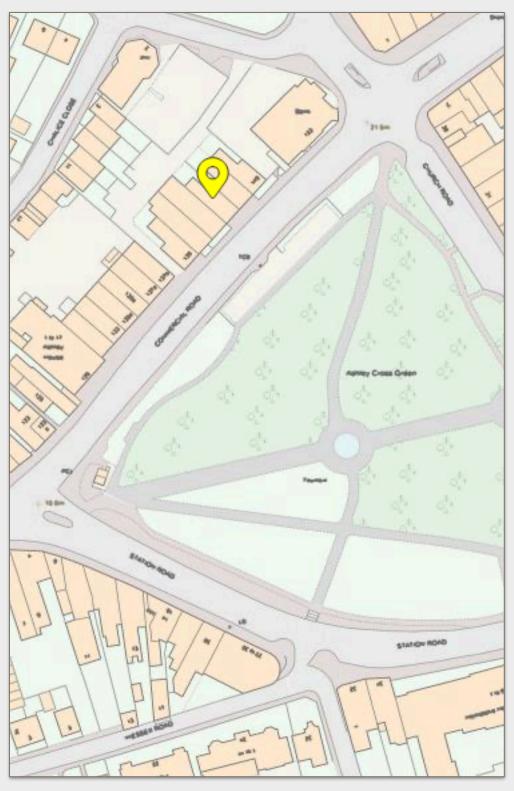

# SHOP/OFFICE UNIT

145 Commercial Road Ashley Cross Poole, BH14 0JD

Intrigue Hair Design

ALA A

#### LOCATION

The shop is ideally located opposite the green in the centre of Ashley Cross. In close proximity to the shops/restaurants and other service providers, the location provides easy access to Poole, Bournemouth and the major road networks beyond. Parkstone Train Station is less than 150m away