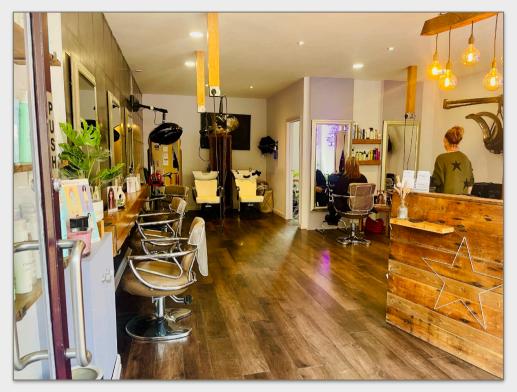

#### DESCRIPTION

Currently operating as a hairdressers, the property is suitable for a number of other uses within Commercial Use Class E.

The unit is configured to provide open-plan retail space incorporating a treatment room to the front with storage space, WC and Kitchen to the rear.