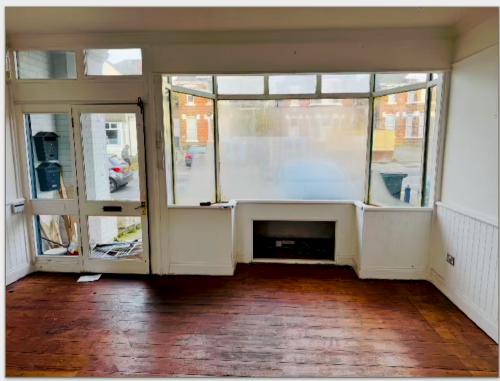

#### **DESCRIPTION**

The property is configured to provide open plan retail/office accommodation at ground floor level with kitchen and toilet facilities beyond. Stairs provide access to the lower ground floor area which is again largely set out as open-plan and includes a small, internal office.

All mains services are connected to the property and it benefits from Gas Fired Central Heating.

Externally the unit is offered with two allocated parking spaces.

Ground Floor 42.7 SqM (470) SqFt Lower Ground 26.4 SqM (284) SqFt