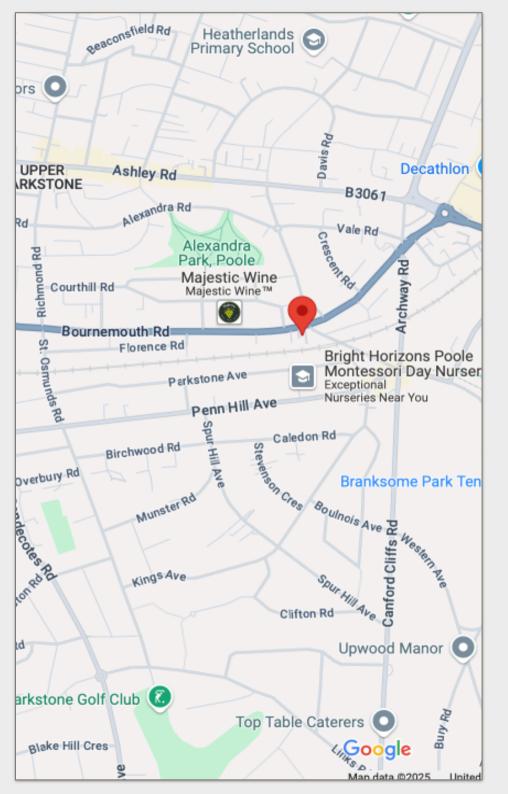

#### LOCATION

The property is centrally located between Poole and Bournemouth on the arterial Bournemouth Road in Parkstone. Approximately 3 miles from both town centres and in a prominent location, the shop is ideally located to serve a heavily populated and affluent demographic.

Branksome Train Station is approximately 0.5 miles away and the location is served by a large number of bus routes