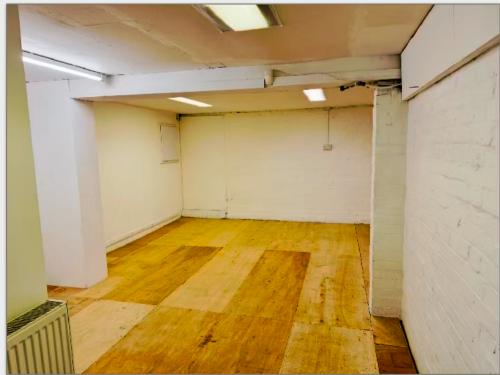

#### **DESCRIPTION**

The property is configured to provide open plan retail/office accommodation at ground floor level with kitchen and toilet facilities beyond. Stairs provide access to the lower ground floor area which is again largely set out as open-plan and includes a small, internal office.

All mains services are connected to the property and it benefits from Gas Fired Central Heating.

Externally the unit is offered with two allocated parking spaces.

Ground Floor 42.7 SqM (470) SqFt Lower Ground 26.4 SqM (284) SqFt