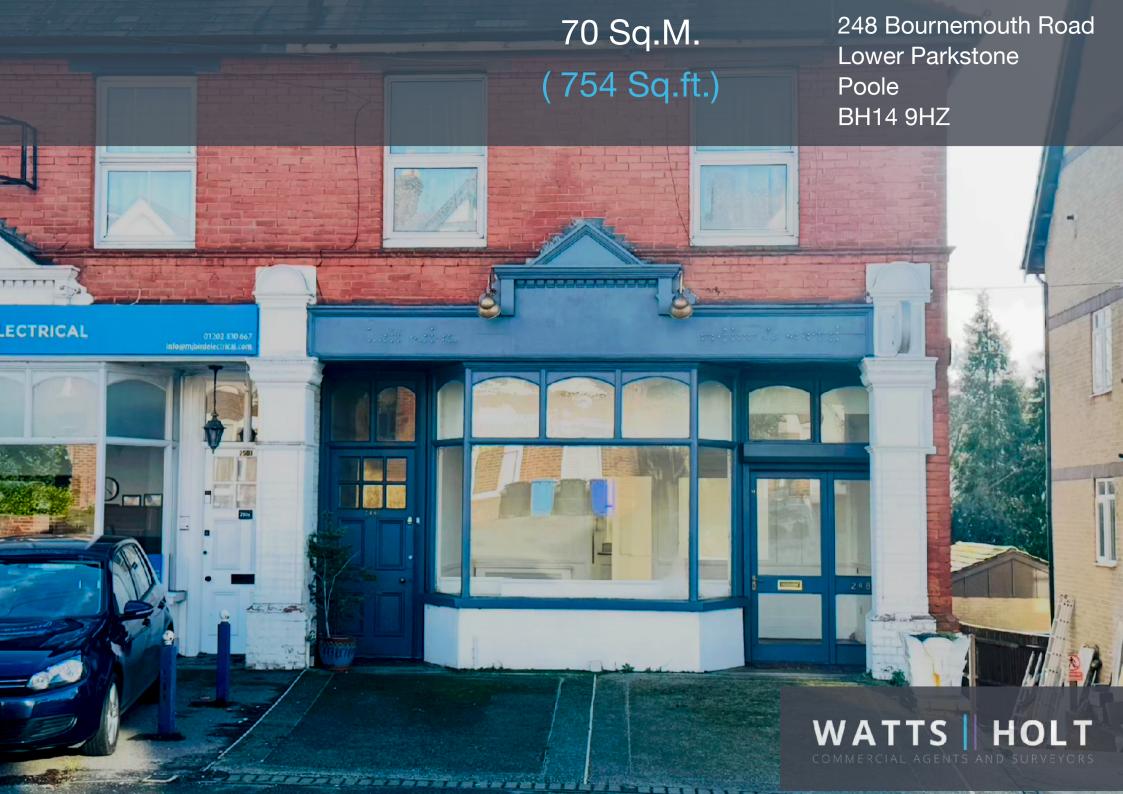

#### **DESCRIPTION**

The property is configured to provide open plan retail/office accommodation at ground floor level with kitchen and toilet facilities beyond. Stairs provide access to the lower ground floor area which is again largely set out as open-plan and includes a small, internal office.

All mains services are connected to the property and it benefits from Gas Fired Central Heating.

Externally the unit is offered with two allocated parking spaces.

Ground Floor 42.7 SqM (470) SqFt Lower Ground 26.4 SqM (284) SqFt