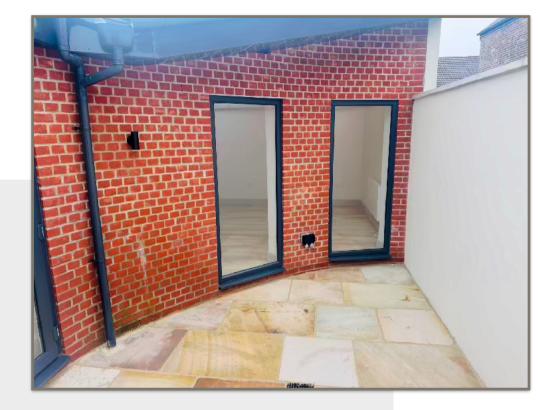

Presented in as new condition the space feels particularly bright and benefits from large, feature windows and vaulted ceilings.

Externally the office is offered with a private courtyard accessed directly from the unit.