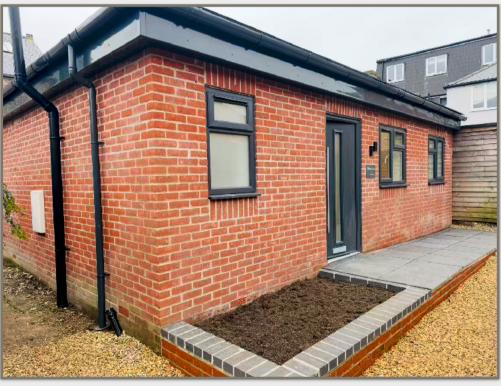

## DESCRIPTION

These brand new offices provide a rare opportunity in a superbly designed building in close proximity to the main high street in Southbourne.

The accommodation is configured to provide open plan space with separate kitchen and a well provisioned bathroom with WC, basin and shower.

Presented in as new condition the space feels particularly bright and benefits from large, feature windows and vaulted ceilings.

Externally the office is offered with a private courtyard accessed directly from the unit.

#### Further benefits include:

- Wifi connected heating
- Network Points Throughout
- Unrestricted on-street parking nearby
- High quality flooring, windows and doors
- No VAT or service charge payable