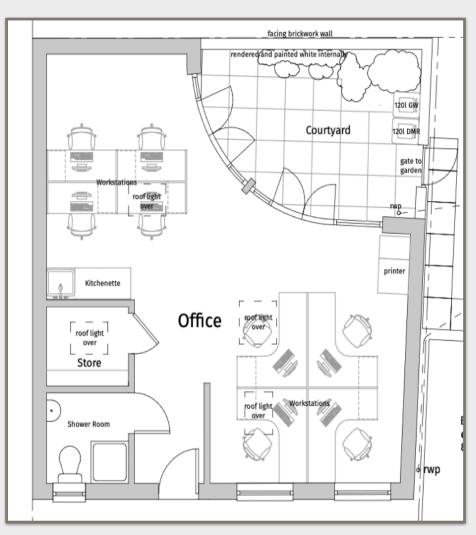

## DESCRIPTION

These brand new offices provide a rare opportunity in a superbly designed building in close proximity to the main high street in Southbourne.

The accommodation is configured to provide open plan space with separate kitchen and a well provisioned bathroom with WC, basin and shower.

Presented in as new condition the space feels particularly bright and benefits from large, feature windows and vaulted ceilings.

Externally the office is offered with a private courtyard accessed directly from the unit.