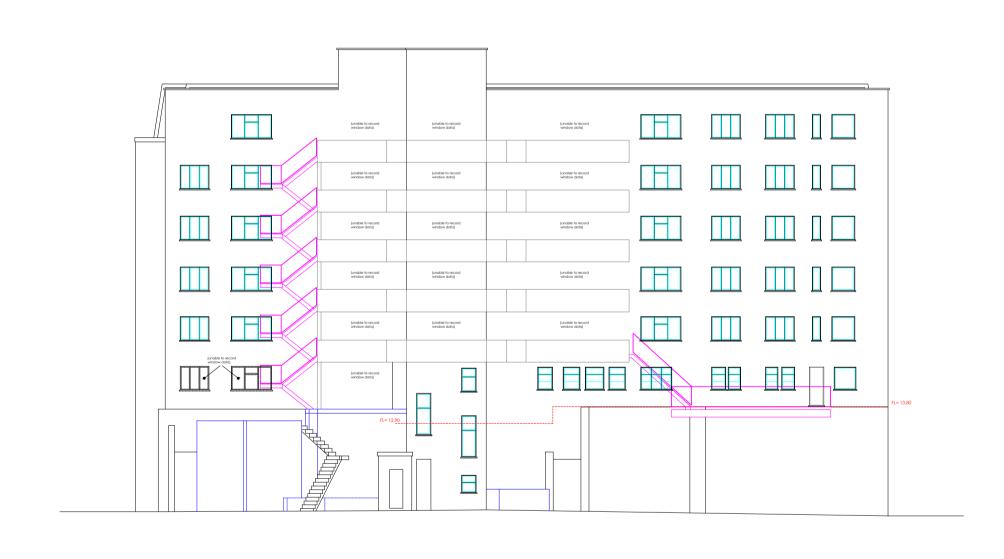

Datum 0.00 Front Elevation - South/West

Datum 0.00

Rear Elevation - North/East

Client: Bourne Consortium Survey at: Bourne Court Bourne Avenue

Bournemouth

BH2 6DT

Plot 2b. 23- 190 Date: 12/10/2023 Scale 1:200 A1 Survey & Elevations